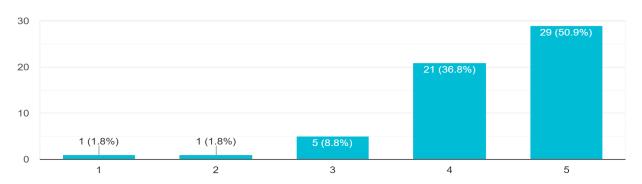

#### Feedback / Suggestions:

How satisfied were you with the session content? 57 responses

What are your key take aways from this event?

57 responses

How relevant and helpful do you think it was for your job?

57 responses