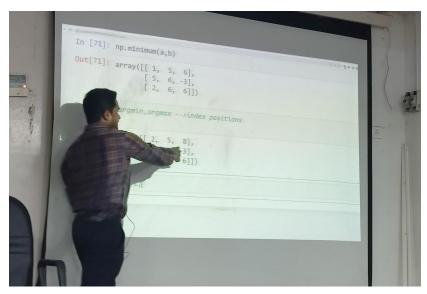

#### Gallery:

Mr K Saketh Reddy delivering the hands on session for 3 B.Tech Al&DS Students

3 B.Tech (AI&DS) Students are following the hands on session in ML Workshop

**Dr.O.Rama Devi** Head of the Department