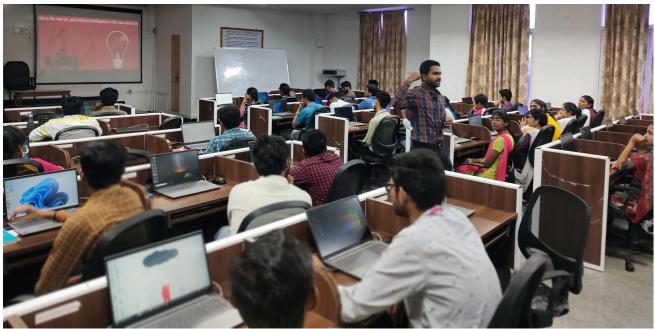

#### Gallery:

Mr K Saketh Reddy delivering the hands on session for 3 B.Tech Al&DS Students

3 B.Tech (AI&DS) Students are following the hands on session in ML Workshop

**Dr.O.Rama Devi** Head of the Department