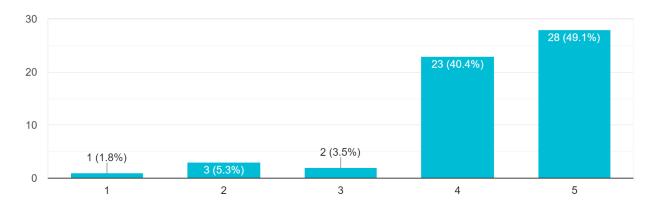

#### Feedback / Suggestions:

How satisfied were you with the session content? 57 responses

What are your key take aways from this event?

57 responses

How relevant and helpful do you think it was for your job?

57 responses