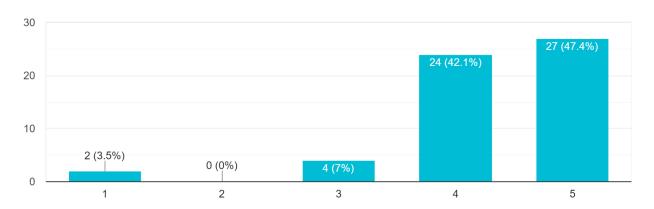

#### Feedback / Suggestions:

How satisfied were you with the session content? 57 responses

What are your key take aways from this event?

57 responses

How relevant and helpful do you think it was for your job?

57 responses